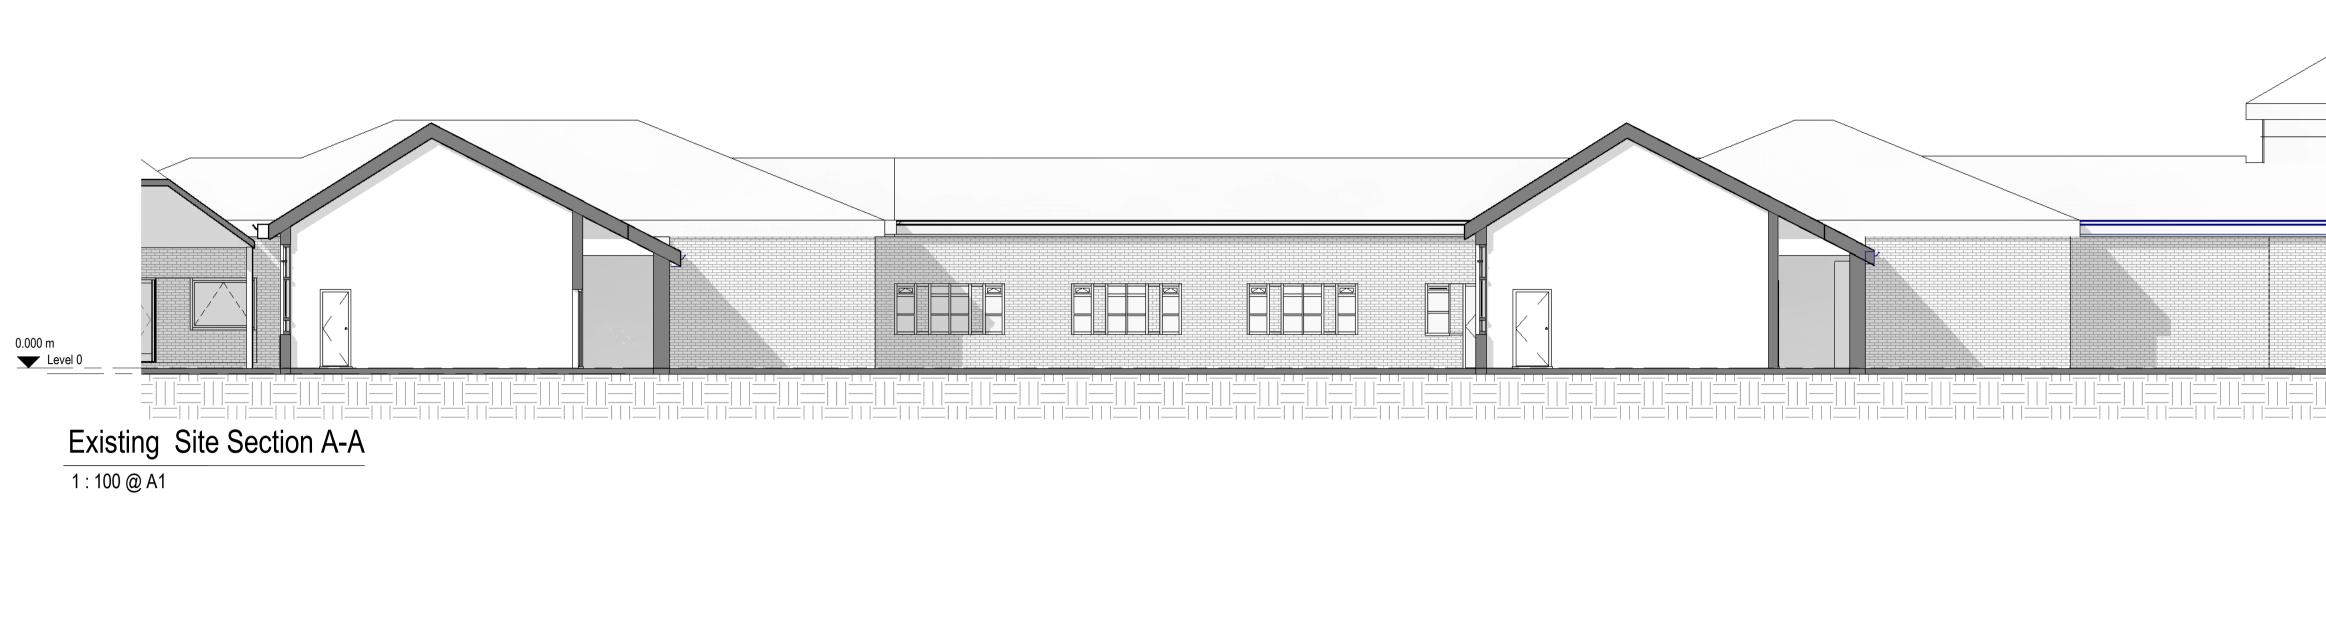

| P02                                                                                               | Existing roof pitches and ceilings amended                                       | 01/09/22 | KL    | OC       |  |
|---------------------------------------------------------------------------------------------------|----------------------------------------------------------------------------------|----------|-------|----------|--|
| P01                                                                                               | Issued for comment                                                               | 12/07/22 | KL    | PH       |  |
| Revision                                                                                          | Description                                                                      | Date     | Drawn | Checked  |  |
| Halliday Meecham Architects Limited                                                               |                                                                                  |          |       |          |  |
| 111 Piccadilly Manchester M1 2HY<br>+44 (0)161 661 5566<br>A Devensities Official and an W4W/ EDT |                                                                                  |          |       |          |  |
| 4 Devonshire Street London W1W 5DT<br>+44 (0)203 440 5175                                         |                                                                                  |          |       |          |  |
| hma@hallidaymeecham.com<br>www.hallidaymeecham.com                                                |                                                                                  |          |       |          |  |
| Client:                                                                                           | Trafford Borough Council                                                         |          |       |          |  |
| Project:                                                                                          | Davyhulme Primary School                                                         |          |       |          |  |
|                                                                                                   |                                                                                  |          |       |          |  |
| Drawing: Existing and Proposed Site Section                                                       |                                                                                  |          |       |          |  |
|                                                                                                   |                                                                                  |          |       |          |  |
| Scale @ A1<br>1:100                                                                               | Scale @ A3 Date: Drawn: Checked: Job No. Drawn:   NTS 06/28/22 EA KL 5511 Drawn: | wing No. | 0206  |          |  |
| Drawing Ref.                                                                                      |                                                                                  |          |       | Revision |  |
| 5511-HMA-ZZ-ZZ-DR-A-00206 P0                                                                      |                                                                                  |          |       | P02      |  |