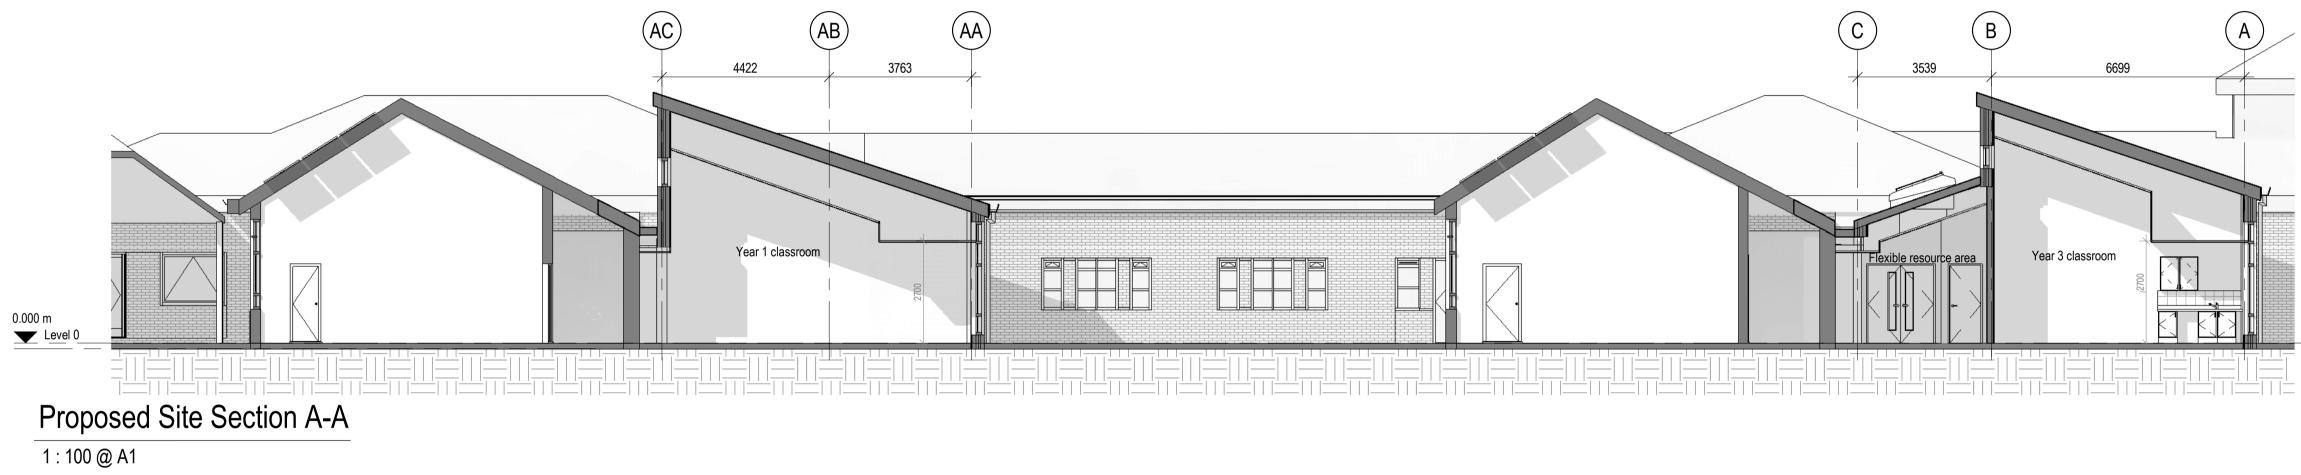

| P02                                                                                               | Existing roof pitches and ceilings amended                                       | 01/09/22 | KL    | OC       |  |
|---------------------------------------------------------------------------------------------------|----------------------------------------------------------------------------------|----------|-------|----------|--|
| P01                                                                                               | Issued for comment                                                               | 12/07/22 | KL    | PH       |  |
| Revision                                                                                          | Description                                                                      | Date     | Drawn | Checked  |  |
| Halliday Meecham Architects Limited                                                               |                                                                                  |          |       |          |  |
| 111 Piccadilly Manchester M1 2HY<br>+44 (0)161 661 5566<br>A Devensities Official and an W4W/ EDT |                                                                                  |          |       |          |  |
| 4 Devonshire Street London W1W 5DT<br>+44 (0)203 440 5175                                         |                                                                                  |          |       |          |  |
| hma@hallidaymeecham.com<br>www.hallidaymeecham.com                                                |                                                                                  |          |       |          |  |
| Client:                                                                                           | Trafford Borough Council                                                         |          |       |          |  |
| Project:                                                                                          | Davyhulme Primary School                                                         |          |       |          |  |
|                                                                                                   |                                                                                  |          |       |          |  |
| Drawing: Existing and Proposed Site Section                                                       |                                                                                  |          |       |          |  |
|                                                                                                   |                                                                                  |          |       |          |  |
| Scale @ A1<br>1:100                                                                               | Scale @ A3 Date: Drawn: Checked: Job No. Drawn:   NTS 06/28/22 EA KL 5511 Drawn: | wing No. | 0206  |          |  |
| Drawing Ref.                                                                                      |                                                                                  |          |       | Revision |  |
| 5511-HMA-ZZ-ZZ-DR-A-00206 P0                                                                      |                                                                                  |          |       | P02      |  |